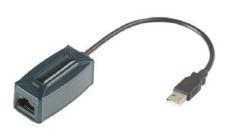

## ITEM NO.: UE04H USB CAT5 Extender

The UE04H USB extender design for extends 4 x USB device up to 50 meters from the location of your computer over CAT5/5e/6 UTP cable. It could eliminate the 5 meters distance limitation of USB. It is optimized for applications where two devices, such as the keyboard and mouse, must be operated remotely.

# Specification:

| ITEM NO.       |                          | UE04H                                                           |                       |
|----------------|--------------------------|-----------------------------------------------------------------|-----------------------|
|                |                          | 4 Port USB (Type A)                                             |                       |
| Remote Unit    |                          | RJ45 Connection                                                 |                       |
|                |                          | DC Jack for power                                               |                       |
| Local Unit     |                          | 1 Port USB (Type A)                                             |                       |
| Local Offic    |                          | RJ45 Connection                                                 |                       |
| Power          |                          | DC 5V , 1.2A                                                    |                       |
| Link Connector |                          | RJ45                                                            |                       |
| Distance       |                          | 50 meters (Max.)                                                |                       |
| Cable          |                          | CAT5/5e/6 cable                                                 |                       |
| Speed          |                          | 12Mbps/1.5Mbps (Max)                                            |                       |
| Temperature    |                          | Operation: 0 to 55°C, Storage: -20 TO 85°C, Humidity: up to 95% |                       |
| Dimensions     | $W \times H \times D mm$ | Local Unit: 69x25x22                                            | Remote Unit: 43*67*27 |
| Weight         | g                        | Local Unit: 35                                                  | Remote Unit: 120      |