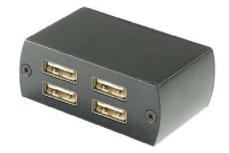

# Specification:

| ITEM NO.       |                          | UE04H                                                           |                       |
|----------------|--------------------------|-----------------------------------------------------------------|-----------------------|
|                |                          | 4 Port USB (Type A)                                             |                       |
| Remote Unit    |                          | RJ45 Connection                                                 |                       |
|                |                          | DC Jack for power                                               |                       |
| Local Unit     |                          | 1 Port USB (Type A)                                             |                       |
| Local Offic    |                          | RJ45 Connection                                                 |                       |
| Power          |                          | DC 5V , 1.2A                                                    |                       |
| Link Connector |                          | RJ45                                                            |                       |
| Distance       |                          | 50 meters (Max.)                                                |                       |
| Cable          |                          | CAT5/5e/6 cable                                                 |                       |
| Speed          |                          | 12Mbps/1.5Mbps (Max)                                            |                       |
| Temperature    |                          | Operation: 0 to 55°C, Storage: -20 TO 85°C, Humidity: up to 95% |                       |
| Dimensions     | $W \times H \times D mm$ | Local Unit: 69x25x22                                            | Remote Unit: 43*67*27 |
| Weight         | g                        | Local Unit: 35                                                  | Remote Unit: 120      |