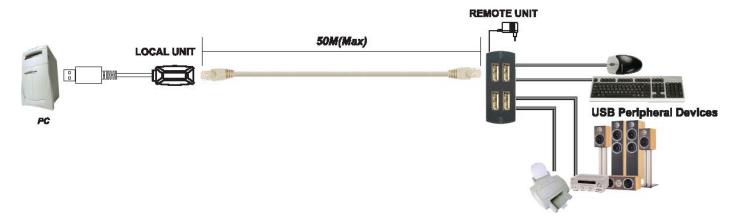

## **Installation View:**

## ITEM NO.: UE04H USB CAT5 Extender

The UE04H USB extender design for extends 4 x USB device up to 50 meters from the location of your computer over CAT5/5e/6 UTP cable. It could eliminate the 5 meters distance limitation of USB. It is optimized for applications where two devices, such as the keyboard and mouse, must be operated remotely.