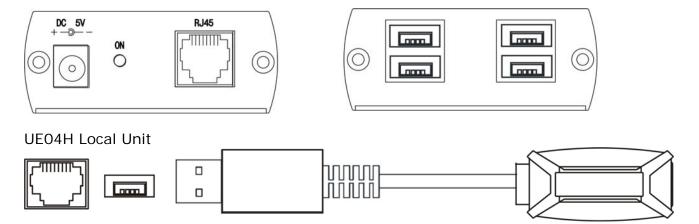

### **Panel View:**

**UE04H Remote Unit** 

# Specification:

| ITEM NO.       |                          | UE04H                                                           |                       |
|----------------|--------------------------|-----------------------------------------------------------------|-----------------------|
|                |                          | 4 Port USB (Type A)                                             |                       |
| Remote Unit    |                          | RJ45 Connection                                                 |                       |
|                |                          | DC Jack for power                                               |                       |
| Local Unit     |                          | 1 Port USB (Type A)                                             |                       |
| Local Offic    |                          | RJ45 Connection                                                 |                       |
| Power          |                          | DC 5V , 1.2A                                                    |                       |
| Link Connector |                          | RJ45                                                            |                       |
| Distance       |                          | 50 meters (Max.)                                                |                       |
| Cable          |                          | CAT5/5e/6 cable                                                 |                       |
| Speed          |                          | 12Mbps/1.5Mbps (Max)                                            |                       |
| Temperature    |                          | Operation: 0 to 55°C, Storage: -20 TO 85°C, Humidity: up to 95% |                       |
| Dimensions     | $W \times H \times D mm$ | Local Unit: 69x25x22                                            | Remote Unit: 43*67*27 |
| Weight         | g                        | Local Unit: 35                                                  | Remote Unit: 120      |